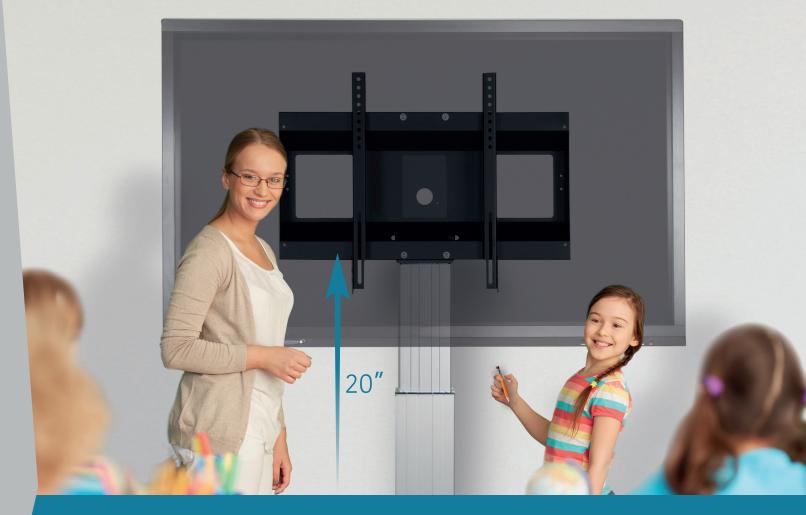

# MOTORIZED ADJUSTABLE WALL MOUNT

Classroom technology should not be limited to just a few. ConenMounts motorized Wall Mount Light' provides 20" of height adjustment, providing teachers and students an optimum ergonomic and writing position and enabling even those in early grades or in wheelchair to participate.

The wall mount supports 55'' - 86'' flat panel displays and works by a simple, push-button operation.

Because the weight of the display is distributed to the floor, the wall mount allows for the display to be mounted to any type of wall, without the need for reinforcement, and allows mounting over existing boards.