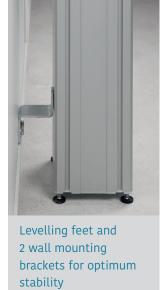

The wall mount supports 55'' - 86'' flat panel displays and works by a simple, push-button operation.

Because the weight of the display is distributed to the floor, the wall mount allows for the display to be mounted to any type of wall, without the need for reinforcement, and allows mounting over existing boards.

The system is maintenance-free, complies with the requirements of the ADA standards and is backed by a 5 year warranty.