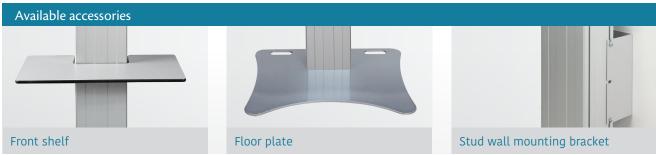

### **Key features**

- 20" of smooth, motorized height adjustment
- Mounts to any wall and over existing whiteboards
- Supports 55" 86" displays
- Complies with IEC/UL 62368-1 standard

- Laptop shelf optionally available
- Maintenance free
- Quick and easy mounting
- 5 year limited warranty