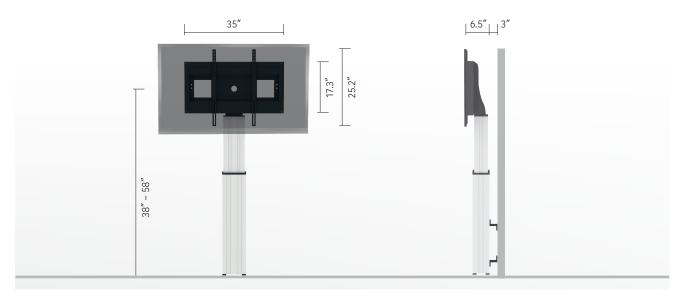

## Technical drawings

| Product Code    | SCETAWL         |
|-----------------|-----------------|
| Display range   | 55" - 86"       |
| VESA pattern    | up to 800 x 600 |
| Load capacity   | 300 lbs         |
| Shipping weight | 75 lbs          |
| Warranty        | 5 year          |