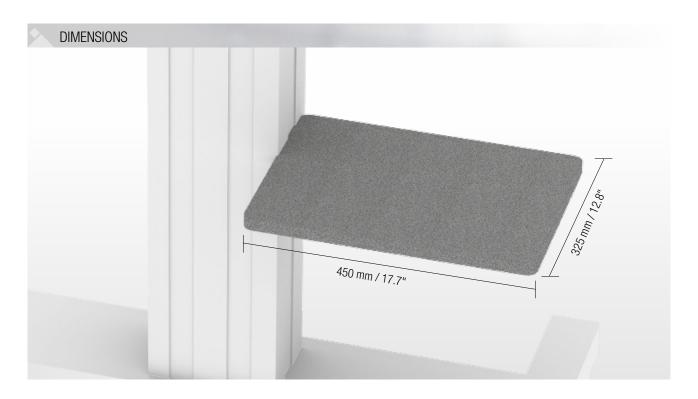

## PRODUCT FEATURES

- Side shelf to be mounted right and/or left hand of the column
- Dimension, W/D: 450 x 325 mm / 17.7 x 12.8"
- Incl. holder for mounting at the column