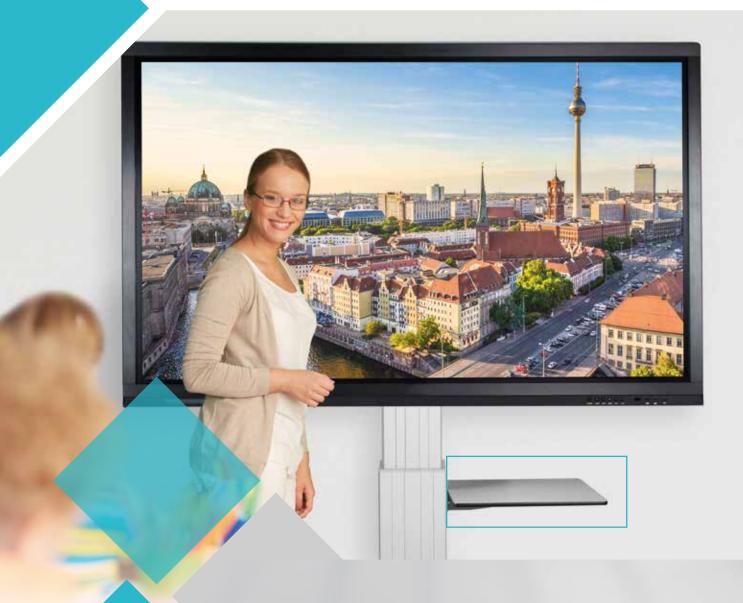

## CONEN® mounts

LAP4-VG

SIDE SHELF

## PRODUCT FEATURES

- Side shelf to be mounted right and/or left hand of the column
- Dimension, W/D: 450 x 325 mm / 17.7 x 12.8"
- Incl. holder for mounting at the column