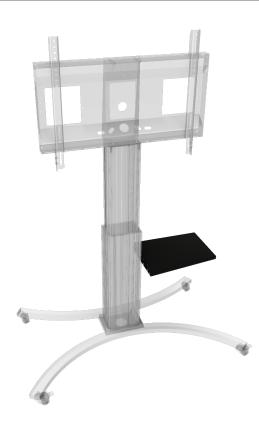

## LAPTOP SIDE SHELF

CONNECTS TO CENTRAL ALUMINUM COLUMN

## PRODUCT

Side shelf connects to the right and/ or left side of the pylon. Allows for 4 different mounting positions.

## FEATURES

- > Compatible with SCETA and SCEXL series
- > Dimension: W/H/D 415x25/60x295 mm
- > Steel plate 2 mm
- > Powder coated in RAL 9005, black
- Including mounting accessories (4x sliding block with thread, 4x nut with integrated washer)