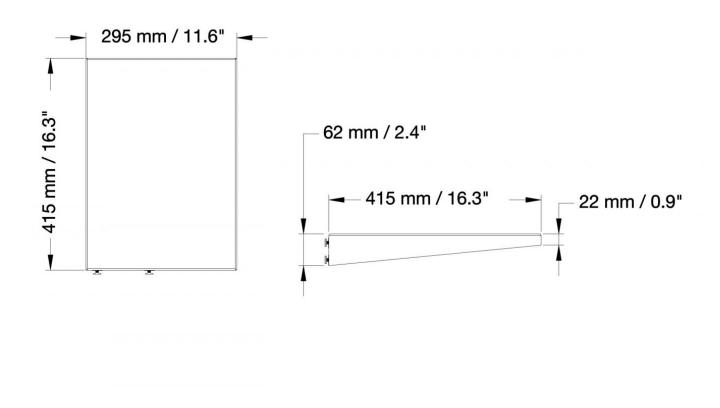

DIMENSIONS

in mm / inch

Stirling Communications Supply Co. www.stirlingcomm.com & www.conenUSA.com 29 Poplar Drive, Stirling, NJ 07980 Tel: 908-604-9360 Fax: 908-647-4904 For orders please email sales@stirlingcomm.com

| Item number            | LAP4-SM                                |                           |
|------------------------|----------------------------------------|---------------------------|
| Load capacity          | 10 kg                                  | 22 lbs                    |
| Width / Height / Depth | 415 mm / 25 mm - 60 mm / 295 mm        | 16.3" / 1" - 2.4" / 11.6" |
| Weight                 | 2,9 kg                                 | 6.4 lbs                   |
| Packages               | Package dimensions WxHxD               | Package weight            |
| LAP4-SM                | 440 x 90 x 340 mm / 17.3 x 3.5 x 13.4" | 3,4 kg / 7.4 lbs          |