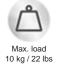

| Item number            | LAP4-SM                                |                           |
|------------------------|----------------------------------------|---------------------------|
| Load capacity          | 10 kg                                  | 22 lbs                    |
| Width / Height / Depth | 415 mm / 25 mm - 60 mm / 295 mm        | 16.3" / 1" - 2.4" / 11.6" |
| Weight                 | 2,9 kg                                 | 6.4 lbs                   |
| Packages               | Package dimensions WxHxD               | Package weight            |
| LAP4-SM                | 440 x 90 x 340 mm / 17.3 x 3.5 x 13.4" | 3,4 kg / 7.4 lbs          |